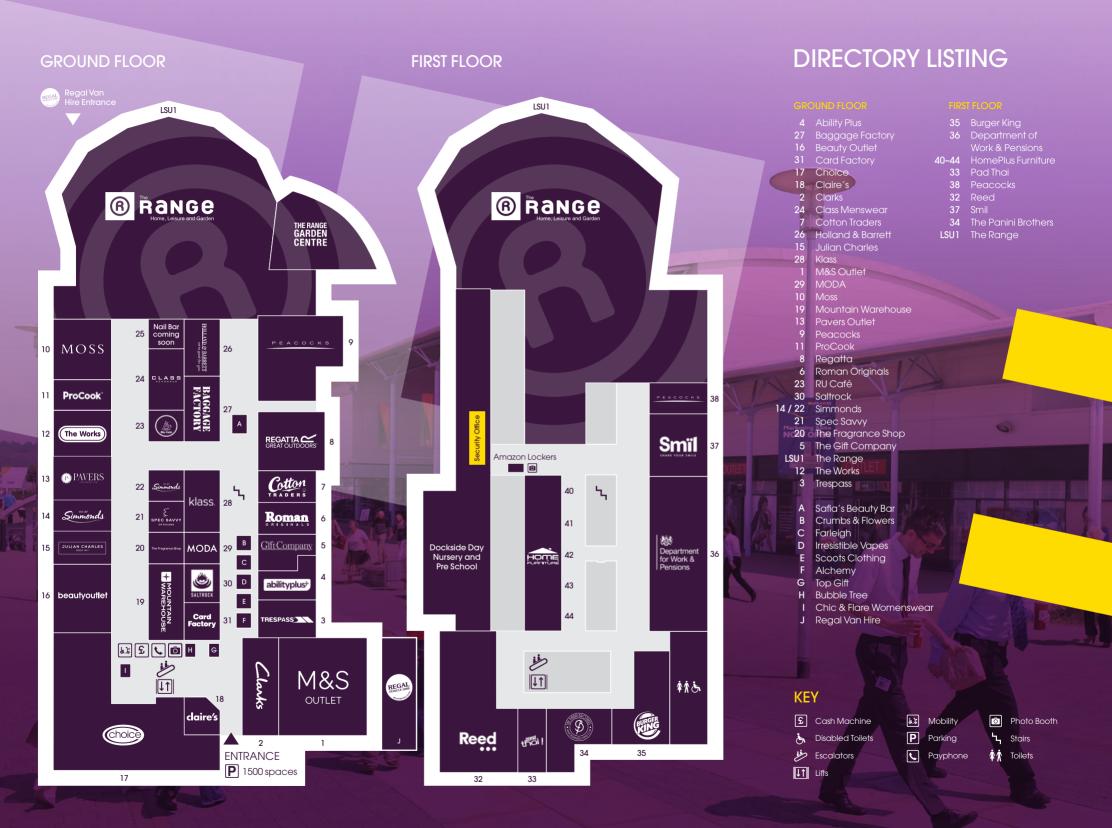

## **SPEND LESS GET MORE**

Dockside has everything you need from the hottest fashion to stylish homewares. Brighten your life with furnishings from Julian Charles and update your wardrobe with clothing from M&S Outlet, Roman Originals and Mountain Warehouse. And if that's not enough, you're sure to find something for all the family at The Range! With discount prices every day, you'll get more of what you love, for less.

### PARKING

If you are driving to the centre, visit cmcarpark.co.uk for up-to-date tariffs and more information.

E info@docksideshopping.com T 01634 893 200

| TRESPASS                         | MOSS          | Roman R        |             | EACOCKS |
|----------------------------------|---------------|----------------|-------------|---------|
| Range<br>Revenues and California | M&S<br>outlet | JULIAN CHARLES | beautyoutle | Clarks  |