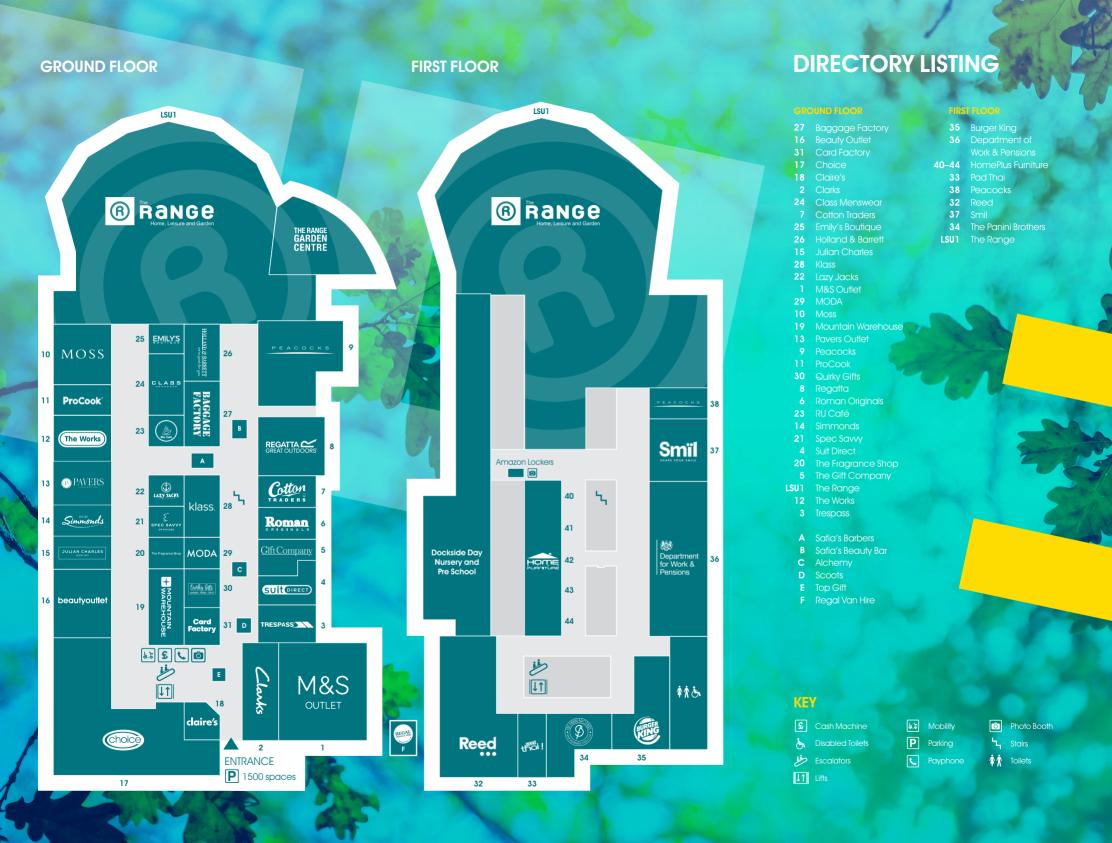

### **SPEND LESS GET MORE**

Dockside has everything you need from the hottest fashion to stylish homewares. Brighten your life with furnishings from Julian Charles and update your wardrobe with clothing from M&S Outlet, Roman Originals and Mountain Warehouse. And if that's not enough, you're sure to find something for all the family at The Range! With discount prices every day, you'll get more of what you love, for less.

FREE PARKING (For the first 4 hours)

E info@docksideshopping.com 1 01634 893 200

Respanse
MOSS
Remain
REGATIA Contraction
PEACOCKS

Image: Respect to the sector of the s