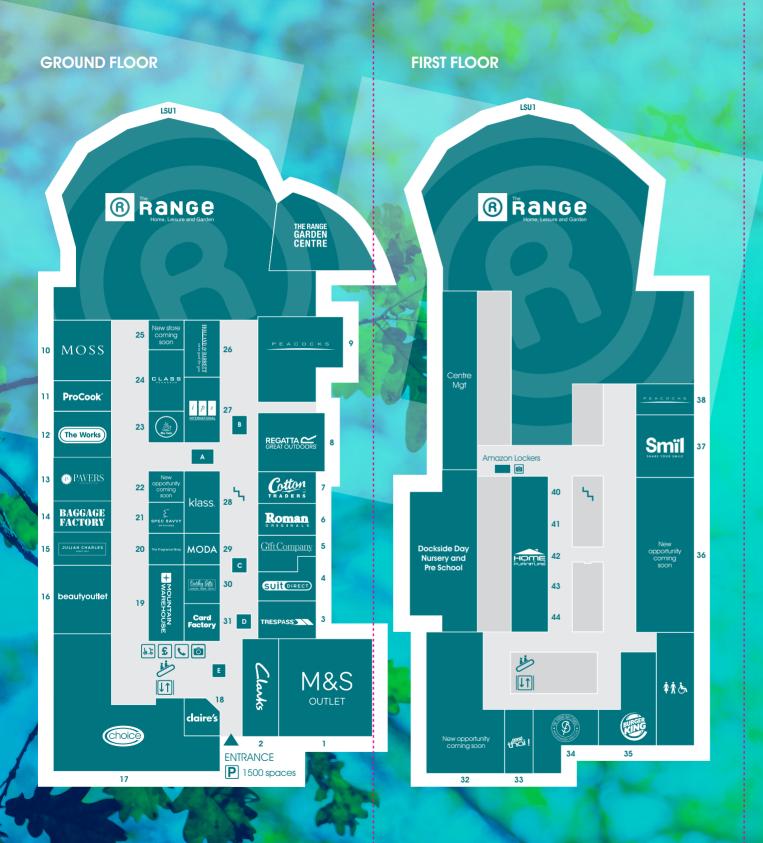

# **DIRECTORY LISTING**

Burger King HomePlus Furniture

The Panini Brothers

|      | DUND FLOOR          | FIRST |
|------|---------------------|-------|
| 14   | Baggage Factory     | 35    |
| 16   | Beauty Outlet       | 40–44 |
| 31   | Card Factory        | 33    |
| 17   | Choice              | 38    |
| 18   | Claire's            | 37    |
| 2    | Clarks              | 34    |
| 24   | Class Menswear      | LSU1  |
|      | Cotton Traders      |       |
| 26   | Holland & Barrett   |       |
| 27   | IPS Apprenticeships |       |
| 15   | Julian Charles      |       |
| 28   | Klass               |       |
|      | M&S Outlet          |       |
| 29   | MODA                |       |
| 10   | Moss                |       |
| 19   | Mountain Warehouse  |       |
| 13   | Pavers Outlet       | T     |
|      | Peacocks            |       |
| 11   | ProCook             |       |
| 30   | Quirky Gifts        |       |
| 8    | Regatta             |       |
|      | Roman Originals     |       |
| 23   | RU Café             |       |
| 21   | Spec Savvy          |       |
| 4    | Suit Direct         |       |
| 20   | The Fragrance Shop  |       |
| 5    | The Gift Company    |       |
| LSU1 | The Range           |       |
| 12   | The Works           |       |
| 3    | Trespass            |       |
| А    | Safia's Barbers     |       |
| B    | Safia's Beauty Bar  |       |
| c    | Alchemy             |       |
| D    | Scoots              |       |
| E    | Top Gift            |       |
| -    |                     |       |
|      |                     |       |
|      |                     |       |
|      |                     |       |
|      |                     |       |
|      |                     |       |
|      |                     |       |
|      |                     |       |
|      |                     |       |
|      |                     |       |

| Nachine    | <u>چ</u> ۴ | Mobili |
|------------|------------|--------|
| ed Toilets | Ρ          | Parkin |
| tors       | <b>S</b>   | Payph  |
|            |            |        |

**↓↑** Lifts

Photo Booth 、 Stairs (茶) 木 Toilets